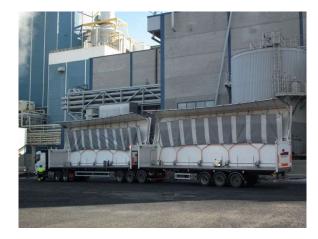

### THE EXTRAORDINARY SOLUTION FOR SECURING CARGO

FIX Road consists of our patented suspension system and a durable, cargo-securing cover with sewed-in securing straps in both sides.

FIX Road protects loads and holds them together under all conditions.

The system makes both loading and unloading physically easier and safer.

Patented

High sustainability, and long lifespan

Therefore, it is used on a frequent basis, especially for paper transports with tall, upright rolls.

Meets the loading requirements of the EU and IMO

Secures all cargo on land and at sea

High sustainability, and long lifespan