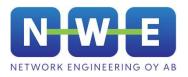

# FIX MARINE

### THE SOLUTION FOR SEA FREIGHT

FIX Marine consists of a reinforced, made-to-measure, specialized covering sheet with lashing straps sewn on.

The system secures and protects even very tall loads on board, even on heavy seas, and it can be equipped with a weather covering that further protects the sides of the load.

Therefore, it is used on a frequent basis, especially for paper transports with tall, upright rolls.

Meets the loading requirements of the EU and IMO

Secures all cargo on land and at sea

High sustainability, and long lifespan