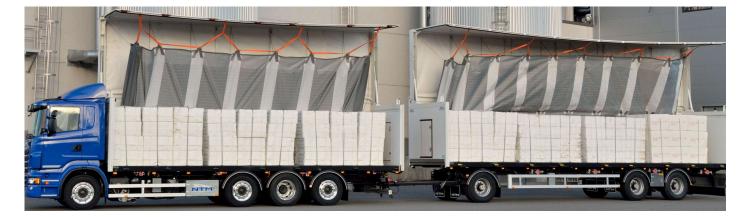

### THE EXTRAORDINARY SOLUTION FOR SECURING CARGO

FIX Road consists of our patented suspension system and a durable, cargo-securing cover with sewed-in securing straps in both sides.

FIX Road protects loads and holds them together under all conditions.

The system makes both loading and unloading physically easier and safer.

Patented

High sustainability, and long lifespan

### FAST AND SAFE The fabric presses cargo evenly

## PROTECTS THE CARGO

Fabric covers the cargo

## SUITS CARGO IN DIFFERENT SHAPES

Follows the shape of cargo

## DURABLE

Holds for years, UV resistant

- in different shapes and sizes

NETWORK ENGINEERING OY AB

- FIX MINI length 40-80 cm
- FIX ROAD Variable lengths from 1,00 m ->