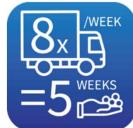

The system saves time in both loading and unloading and improves work safety.

Rated best in regard to work safety \*\* (\*\* HSE Health and Safety Executive, UK)

8 loads per week gives a payback period of 5 weeks