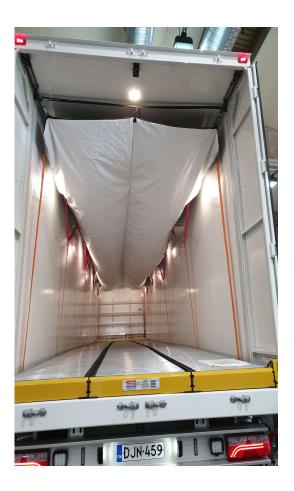

### THE EASY WAY OF SECURING CARGO WITH STRAPS

With FIX Strap, securing straps are hung up under the ceiling of the cargo space, where they are kept clean and ready for loading.

The driver does not need to climb up onto the cargo, throw straps over it and risk getting injured.

The system saves time in both loading and unloading and improves work safety.

Rated best in regard to work safety \*\* (\*\* HSE Health and Safety Executive, UK)

8 loads per week gives a payback period of 5 weeks

### SECURE FOR THE DRIVER

No climbing in cargo space

#### EASY TO LOAD

Straps are pulled aside during loading

### CLEAN CARGO

Straps hang under the roof