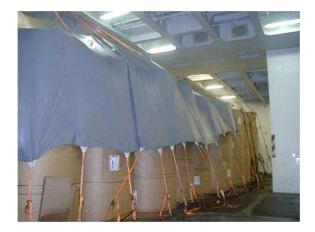

# FIX MARINE

### THE SOLUTION FOR SEA FREIGHT

FIX Marine consists of a reinforced, made-to-measure, specialized covering sheet with lashing straps sewn on.

The system secures and protects even very tall loads on board, even on heavy seas, and it can be equipped with a weather covering that further protects the sides of the load.

Therefore, it is used on a frequent basis, especially for paper transports with tall, upright rolls.

Meets the loading requirements of the EU and IMO

Secures all cargo on land and at sea

High sustainability, and long lifespan