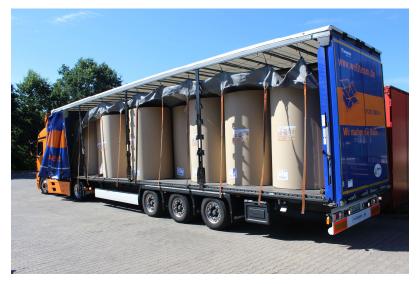

# FIX MARINE

### THE SOLUTION FOR SEA FREIGHT

FIX Marine consists of a reinforced, made-to-measure, specialized covering sheet with lashing straps sewn on.

The system secures and protects even very tall loads on board, even on heavy seas, and it can be equipped with a weather covering that further protects the sides of the load.

Therefore, it is used on a frequent basis, especially for paper transports with tall, upright rolls.

Meets the loading requirements of the EU and IMO

Secures all cargo on land and at sea

High sustainability, and long lifespan