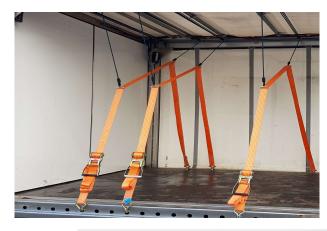

### THE EASY WAY OF SECURING CARGO WITH STRAPS

With FIX Strap, securing straps are hung up under the ceiling of the cargo space, where they are kept clean and ready for loading.

The driver does not need to climb up onto the cargo, throw straps over it and risk getting injured.

The system saves time in both loading and unloading and improves work safety.

Rated best in regard to work safety \*\* (\*\* HSE Health and Safety Executive, UK)

8 loads per week gives a payback period of 5 weeks

### SECURE FOR THE DRIVER

No climbing in cargo space

#### EASY TO LOAD

Straps are pulled aside during loading

### CLEAN CARGO

Straps hang under the roof