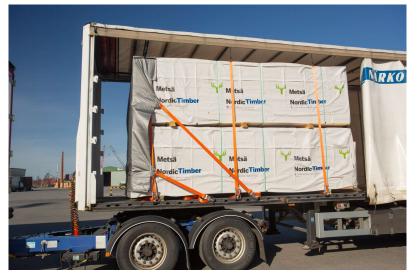

# **FIX Mini Applications**

### THE EXTRAORDINARY SOLUTION FOR SECURING CARGO

FIX Road consists of our patented suspension system and a durable, cargo-securing cover with sewed-in securing straps in both sides.

FIX Road protects loads and holds them together under all conditions.

The system makes both loading and unloading physically easier and safer.

Patented

High sustainability, and long lifespan