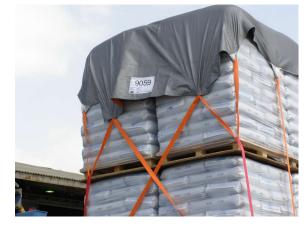

# **FIX Strap Applications**

### THE EXTRAORDINARY SOLUTION FOR SECURING CARGO

FIX Road consists of our patented suspension system and a durable, cargo-securing cover with sewed-in securing straps in both sides.

FIX Road protects loads and holds them together under all conditions.

The system makes both loading and unloading physically easier and safer.

Patented

High sustainability, and long lifespan