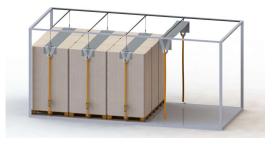

### THE EXTRAORDINARY SOLUTION FOR SECURING CARGO

FIX Road consists of our patented suspension system and a durable, cargo-securing cover with sewed-in securing straps in both sides.

FIX Road protects loads and holds them together under all conditions.

The system makes both loading and unloading physically easier and safer.

Patented

High sustainability, and long lifespan