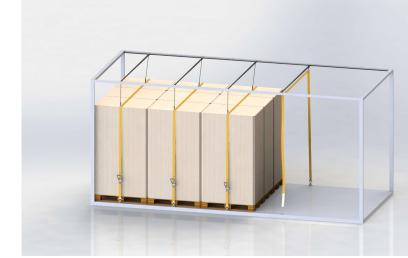

AP



### THE EASY WAY OF SECURING CARGO WITH STRAPS

With FIX Strap, securing straps are hung up under the ceiling of the cargo space, where they are kept clean and ready for loading.

The driver does not need to climb up onto the cargo, throw straps over it and risk getting injured.

The system saves time in both loading and unloading and improves work safety.



Rated best in regard to work safety \*\* (\*\* HSE Health and Safety Executive, UK)



8 loads per week gives a payback period of 5 weeks



Meets the loading requirements of the EU







#### **SAVE TIME**

Always ready for fastening

### SECURE FOR THE DRIVER

No climbing in cargo space

#### EASY TO LOAD

Straps are pulled aside during loading

### CLEAN CARGO

Straps hang under the roof



# **FIX Strap Applications**

















### THE EXTRAORDINARY SOLUTION FOR SECURING CARGO

FIX Road consists of our patented suspension system and a durable, cargo-securing cover with sewed-in securing straps in both sides.

FIX Road protects loads and holds them together under all conditions.

The system makes both loading and unloading physically easier and safer.



Patented





High sustainability, and long lifespan







### FAST AND SAFE The fabric presses cargo evenly

## PROTECTS THE CARGO

Fabric covers the cargo

## SUITS CARGO IN DIFFERENT SHAPES

Follows the shape of cargo

## DURABLE

Holds for years, UV resistant





- in different shapes and sizes



NETWORK ENGINEERING OY AB





- FIX MINI length 40-80 cm
- FIX ROAD Variable lengths from 1,00 m ->



# **FIX Mini Applications**





# **FIX Road T