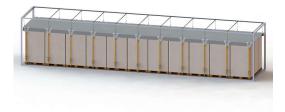

Straps are pulled aside during loading

### CLEAN CARGO

Straps hang under the roof



# **FIX Strap Applications**

















### THE EXTRAORDINARY SOLUTION FOR SECURING CARGO

FIX Road consists of our patented suspension system and a durable, cargo-securing cover with sewed-in securing straps in both sides.

FIX Road protects loads and holds them together under all conditions.

The system makes both loading and unloading physically easier and safer.



Patented





High sustainability, and long lifespan







### FAST AND SAFE The fabric presses cargo evenly

## PROTECTS THE CARGO

Fabric covers the cargo

## SUITS CARGO IN DIFFERENT SHAPES

Follows the shape of cargo

## DURABLE

Holds for years, UV resistant





- in different shapes and sizes



NETWORK ENGINEERING OY AB





- FIX MINI length 40-80 cm
- FIX ROAD Variable lengths from 1,00 m ->



# **FIX Mini Applications**





# **FIX Road Tarpaulin Application**













# FIX MARINE



### THE SOLUTION FOR SEA FREIGHT

FIX Marine consists of a reinforced, made-to-measure, specialized covering sheet with lashing straps sewn on.

The system secures and protects even very tall loads on board, even on heavy seas, and it can be equipped with a weather covering that further protects the sides of the load.

Therefore, it is used on a frequent basis, especially for paper transports with tall, upright rolls.



Meets the loading requirements of the EU and IMO



Secures all cargo on land and at sea



High sustainability, and long lifespan







### LASTING

Holds for years, UV resistant

## HOLDS EVEN IN HE