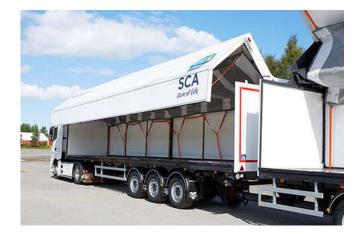

### THE EXTRAORDINARY SOLUTION FOR SECURING CARGO

FIX Road consists of our patented suspension system and a durable, cargo-securing cover with sewed-in securing straps in both sides.

FIX Road protects loads and holds them together under all conditions.

The system makes both loading and unloading physically easier and safer.

Patented

High sustainability, and long lifespan

### FAST AND SAFE The fabric presses cargo evenly

## PROTECTS THE CARGO

Fabric covers the cargo

## SUITS CARGO IN DIFFERENT SHAPES

Follows the shape of cargo

## DURABLE

Holds for years, UV resistant

- in different shapes and sizes

NETWORK ENGINEERING OY AB

- FIX MINI length 40-80 cm
- FIX ROAD Variable lengths from 1,00 m ->