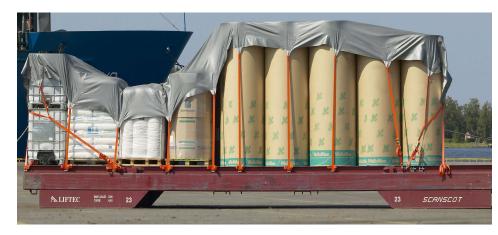

# FIX MARINE

### THE SOLUTION FOR SEA FREIGHT

FIX Marine consists of a reinforced, made-to-measure, specialized covering sheet with lashing straps sewn on.

The system secures and protects even very tall loads on board, even on heavy seas, and it can be equipped with a weather covering that further protects the sides of the load.

Therefore, it is used on a frequent basis, especially for paper transports with tall, upright rolls.

Meets the loading requirements of the EU and IMO

Secures all cargo on land and at sea

High sustainability, and long lifespan