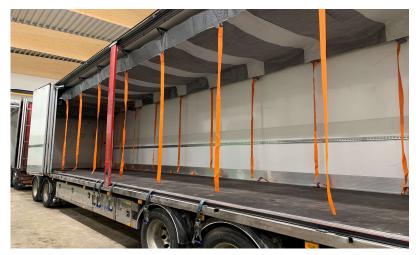

### THE EASY WAY OF SECURING CARGO WITH STRAPS

With FIX Strap, securing straps are hung up under the ceiling of the cargo space, where they are kept clean and ready for loading.

The driver does not need to climb up onto the cargo, throw straps over it and risk getting injured.

The system saves time in both loading and unloading and improves work safety.

Rated best in regard to work safety \*\* (\*\* HSE Health and Safety Executive, UK)

8 loads per week gives a payback period of 5 weeks