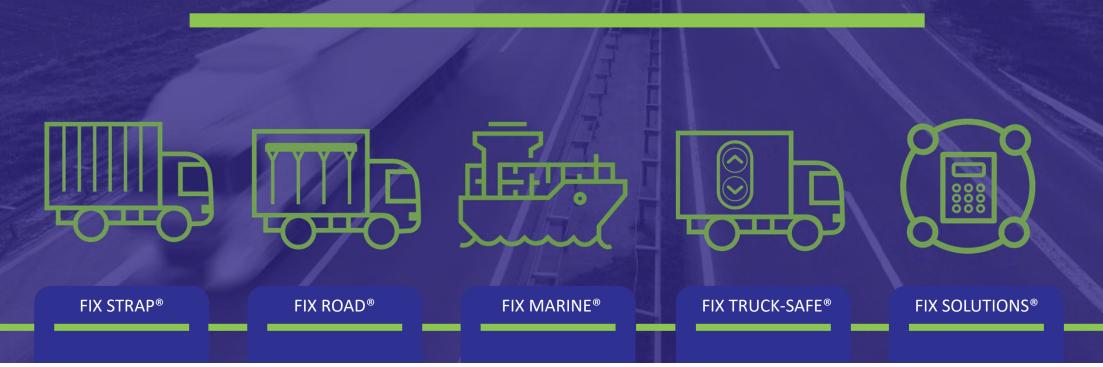

# **FIX Cargo Securing**

Our FIX original products are the basis for the world's fastest system for securing cargo – whether on land or at sea, manually or automatically.

We offer patented and industry-changing cargo securing systems that save time in both loading and unloading, provide optimal lashing results, and make the job of a professional driver both safer and physically easier. The cargo arrives sooner, and in good condition.

# FIX STRAP

### THE EASY WAY OF SECURING CARGO WITH STRAPS

With FIX Strap, securing straps are hung up under the ceiling of the cargo space, where they are kept clean and ready for loading.

The driver does not need to climb up onto the cargo, throw straps over it and risk getting injured.

# **FIX Strap Applications**

### THE EXTRAORDINARY SOLUTION FOR SECURING CARGO

FIX Road consists of our patented suspension system and a durable, cargo-securing cover with sewed-in securing straps in both sides.

FIX Road protects loads and holds them together under all conditions.

# **FIX Mini Applications**

# **FIX Road Tarpaulin Application**

# FIX MARINE

### THE SOLUTION FOR SEA FREIGHT

FIX Marine consists of a reinforced, made-to-measure, specialized covering sheet with lashing straps sewn on.

The system secures and protects even very tall loads on board, even on heavy seas, and it can be equipped with a weather covering that further protects the sides of the load.

# **FIX Marine Applications**

### **AUTOMATION MAXIMIZES TIME-SAVING**

Truck-Safe<sup>®</sup> is an automated and patented cargo-securing system that allows cargo to be quickly and securely lashed at the push of a button.

Tightening the lashings to the desired tension takes between a few seconds and a minute.

# FIX Truck-Safe® Applications

# **FIX SOLUTIONS**