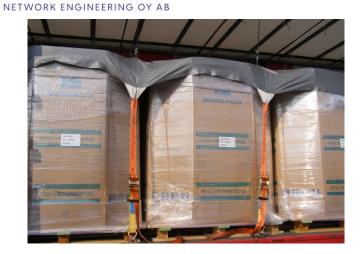

# **FIX Strap Applications**

### THE EXTRAORDINARY SOLUTION FOR SECURING CARGO

FIX Road consists of our patented suspension system and a durable, cargo-securing cover with sewed-in securing straps in both sides.

FIX Road protects loads and holds them together under all conditions.

The system makes both loading and unloading physically easier and safer.

Patented

High sustainability, and long lifespan