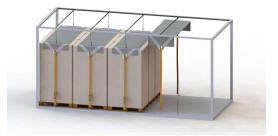

# **FIX Strap Applications**

### THE EXTRAORDINARY SOLUTION FOR SECURING CARGO

FIX Road consists of our patented suspension system and a durable, cargo-securing cover with sewed-in securing straps in both sides.

FIX Road protects loads and holds them together under all conditions.

The system makes both loading and unloading physically easier and safer.

Patented

High sustainability, and long lifespan