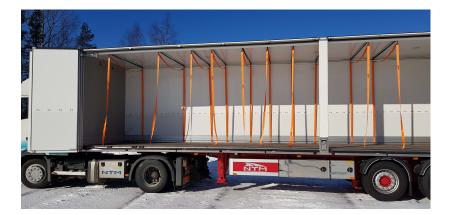

### THE EASY WAY OF SECURING CARGO WITH STRAPS

With FIX Strap, securing straps are hung up under the ceiling of the cargo space, where they are kept clean and ready for loading.

The driver does not need to climb up onto the cargo, throw straps over it and risk getting injured.

The system saves time in both loading and unloading and improves work safety.



Rated best in regard to work safety \*\* (\*\* HSE Health and Safety Executive, UK)



8 loads per week gives a payback period of 5 weeks



Meets the loading requirements of the EU







#### **SAVE TIME**

Always ready for fastening

### SECURE FOR THE DRIVER

No climbing in cargo space

#### EASY TO LOAD

Straps are pulled aside during loading

### CLEAN CARGO

Straps hang under the roof



# **FIX Strap Applications**

















### THE EXTRAORDINARY SOLUTION FOR SECURING CARGO

FIX Road consists of our patented suspension system and a durable, cargo-securing cover with sewed-in securing straps in both sides.

FIX Road protects loads and holds them together under all conditions.

The system makes both loading and unloading physically easier and safer.



Patented





High sustainability, and long lifespan







### FAST AND SAFE The fabric presses cargo evenly

## PROTECTS THE CARGO

Fabric covers the cargo

## SUITS CARGO IN DIFFERENT SHAPES

Follows the shape of cargo

## DURABLE

Holds for years, UV resistant





- in different shapes and sizes



NETWORK ENGINEERING OY AB





- FIX MINI length 40-80 cm
- FIX ROAD Variable lengths from 1,00 m ->



# **FIX Mini Applications**





# **FIX Road Tarpa