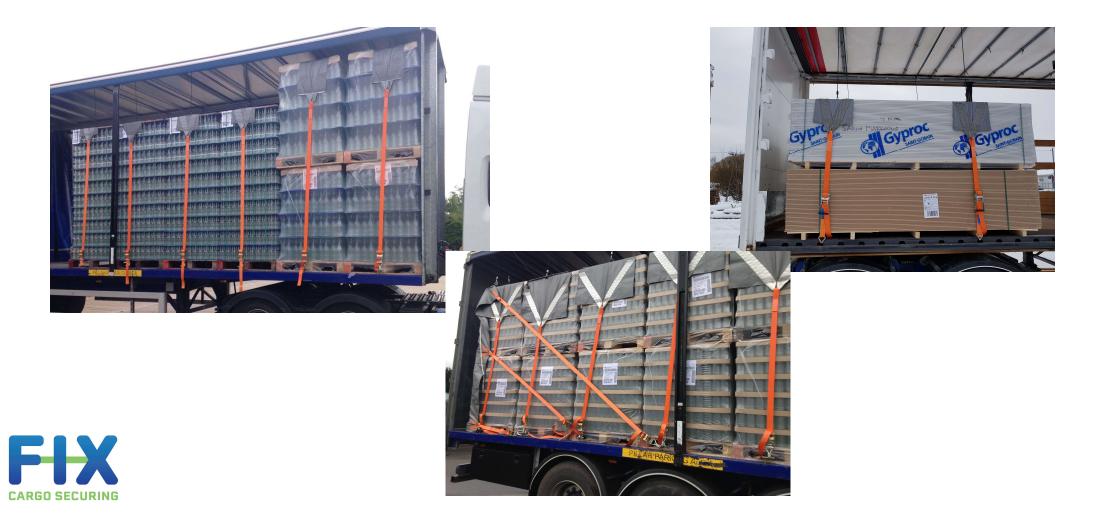

### THE EASY WAY OF SECURING CARGO WITH STRAPS

With FIX Strap, securing straps are hung up under the ceiling of the cargo space, where they are kept clean and ready for loading.

The driver does not need to climb up onto the cargo, throw straps over it and risk getting injured.

The system saves time in both loading and unloading and improves work safety.

Rated best in regard to work safety \*\* (\*\* HSE Health and Safety Executive, UK)

8 loads per week gives a payback period of 5 weeks

#### **SAVE TIME**

Always ready for fastening

### SECURE FOR THE DRIVER

No climbing in cargo space

#### EASY TO LOAD

Straps are pulled aside during loading

### CLEAN CARGO

Straps hang under the roof