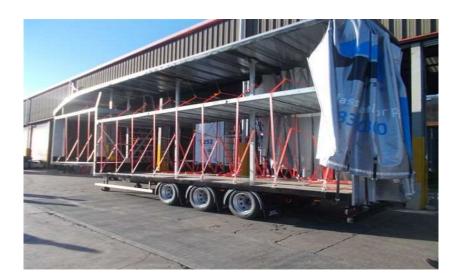

### THE EASY WAY OF SECURING CARGO WITH STRAPS

With FIX Strap, securing straps are hung up under the ceiling of the cargo space, where they are kept clean and ready for loading.

The driver does not need to climb up onto the cargo, throw straps over it and risk getting injured.

The system saves time in both loading and unloading and improves work safety.



Rated best in regard to work safety \*\* (\*\* HSE Health and Safety Executive, UK)



8 loads per week gives a payback period of 5 weeks



Meets the loading requirements of the EU







#### **SAVE TIME**

Always ready for fastening

### SECURE FOR THE DRIVER

No climbing in cargo space

#### EASY TO LOAD

Straps are pulled aside during loading

### CLEAN CARGO

Straps hang under the roof



# **FIX Strap Applications**

















### THE EXTRAORDINARY SOLUTION FOR SECURING CARGO

FIX Road consists of our patented suspension system and a durable, cargo-securing cover with sewed-in securing straps in both sides.

FIX Road protects loads and holds them together under all conditions.

The system makes both loading and unloading physically easier and safer.



Patented





High sustainability, and long lifespan







### FAST AND SAFE The fabric presses cargo evenly

## PROTECTS THE CARGO

Fabric covers the cargo

## SUITS CARGO IN DIFFERENT SHAPES

Follows the shape of cargo

## DURABLE

Holds for years, UV resistant





- in different shapes and sizes



NETWORK ENGINEERING OY AB





- FIX MINI length 40-80 cm
- FIX ROAD Variable lengths from 1,00 m ->



# **FIX Mini Applications**





# **FIX Road Tar