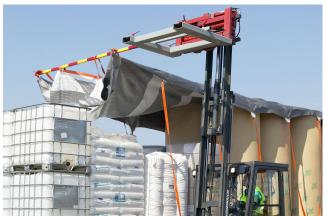

### **AUTOMATION MAXIMIZES TIME-SAVING**

Truck-Safe<sup>®</sup> is an automated and patented cargo-securing system that allows cargo to be quickly and securely lashed at the push of a button.

Tightening the lashings to the desired tension takes between a few seconds and a minute.

Truck-Safe<sup>®</sup> also monitors the tension level and automatically re-tightens the securing straps when needed, e.g. if the cargo collapses.

Especially in shuttle transport, the automatic cargo-securing system allows for increased costeffectiveness and improves work safety.